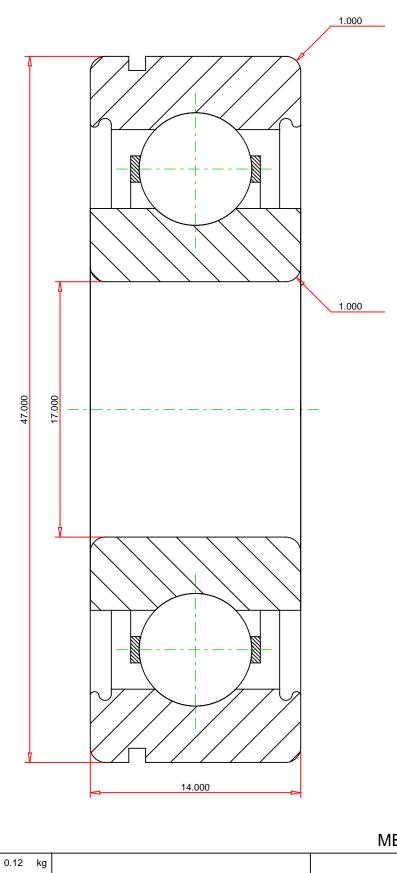

## <u>Specifications</u> | <u>Dimensions</u> | <u>Basic Load Ratings</u> | <u>Factors</u>

| Specifications – |              |               |  |  |
|------------------|--------------|---------------|--|--|
|                  | Clearance    | C3            |  |  |
|                  | Bore Size d  | 17.000 mm     |  |  |
|                  | Features     | O.D. Groove   |  |  |
|                  | Bearing Type | Standard DGBB |  |  |
|                  | Weight       | 0.120 Kg      |  |  |

| Dimensions – |                     |           |  |  |  |
|--------------|---------------------|-----------|--|--|--|
| Ot           | utside Diameter D   | 47.000 mm |  |  |  |
|              | utside Ring Width B | 14.000 mm |  |  |  |

Radius Rs min 1.000 mm

| Basic Load Ratings       |         | - |
|--------------------------|---------|---|
| Cr - Dynamic Load Rating | 13.6 kN |   |
| COr - Static Load Rating | 6.6 kN  |   |

| Factors                |           | - |
|------------------------|-----------|---|
| Grease Reference Speed | 15000 rpm |   |
| Oil Reference Speed    | 22000 rpm |   |

METRIC UNITS

Weight 0.12

THE TIMKEN COMPANY
NORTH CANTON, OHIO USA

6303-N-C3

Deep Groove Ball Bearings (6000, 6200, 6300, 6400)

Dynamic Load Rating Static Load Rating 13500 N 6600 N

ut no

FOR DISCUSSION ONLY